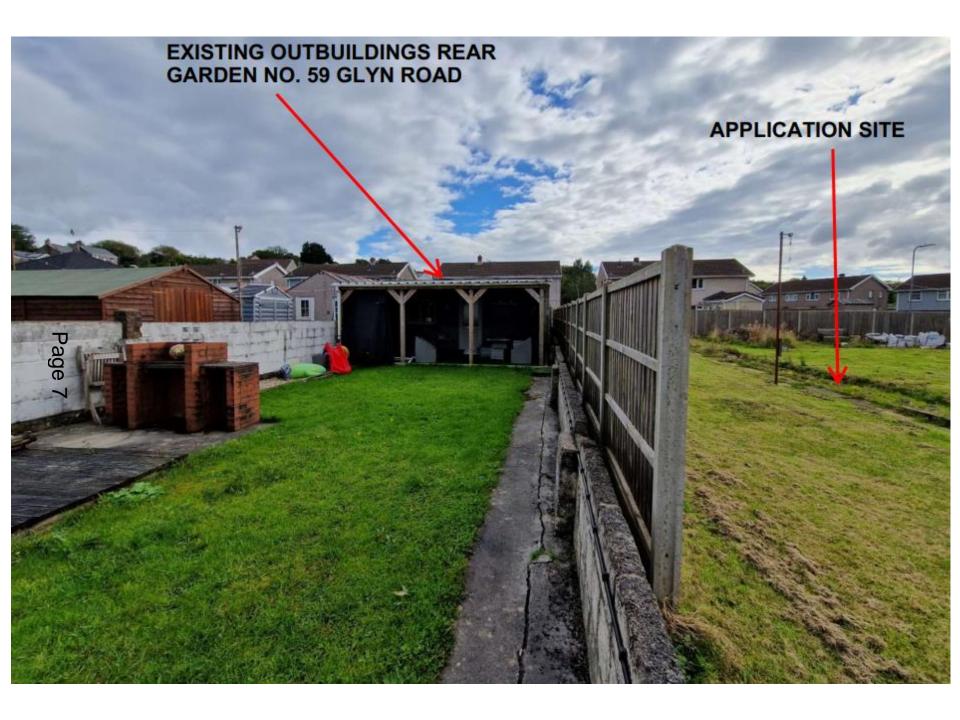

Cyngor Castell-nedd Port Talbot Neath Port Talbot Council

www.npt.gov.uk

S

| <u>APPLICATION NO:</u> P2024/0510 |                                                          | <u>DATE:</u> 09-08-2024 |
|-----------------------------------|----------------------------------------------------------|-------------------------|
| PROPOSAL::                        | Two x two storey detached dwellings and associated works |                         |
| LOCATION:                         | Land to Rear of 60 Glyn Road, Lower Brynamman SA18 1ST   |                         |
| APPLICANT:                        | Mr Iwan Thomas                                           |                         |
| TYPE:                             | Full                                                     |                         |
| WARD:                             | Gwaun-Cae-Gurwen and Lower Brynamman                     |                         |