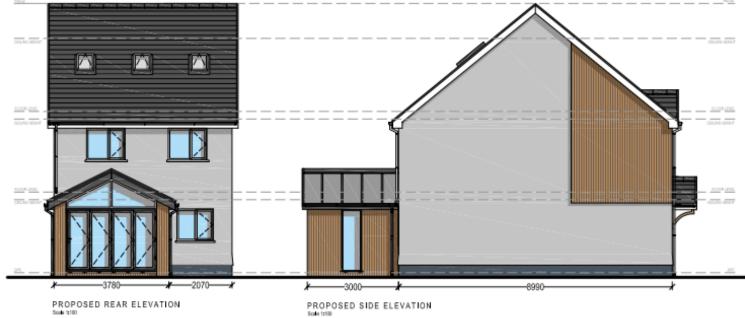

Cyngor Castell-nedd Port Talbot Neath Port Talbot Council

www.npt.gov.uk

S

| <u>APPLICATION NO:</u> P2024/0510 |                                                          | <u>DATE:</u> 09-08-2024 |
|-----------------------------------|----------------------------------------------------------|-------------------------|
| PROPOSAL::                        | Two x two storey detached dwellings and associated works |                         |
| LOCATION:                         | Land to Rear of 60 Glyn Road, Lower Brynamman SA18 1ST   |                         |
| APPLICANT:                        | Mr Iwan Thomas                                           |                         |
| TYPE:                             | Full                                                     |                         |
| WARD:                             | Gwaun-Cae-Gurwen and Lower Brynamman                     |                         |