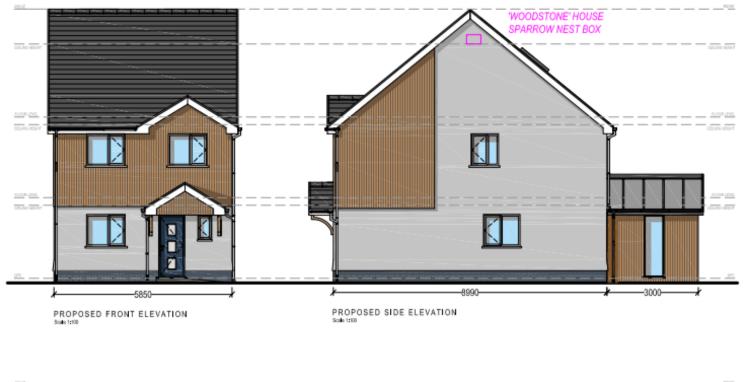

Cyngor Castell-nedd Port Talbot Neath Port Talbot Council

www.npt.gov.uk

S

| <u>APPLICATION NO:</u> P2024/0510 |                                                          | <u>DATE:</u> 09-08-2024 |
|-----------------------------------|----------------------------------------------------------|-------------------------|
| PROPOSAL::                        | Two x two storey detached dwellings and associated works |                         |
| LOCATION:                         | Land to Rear of 60 Glyn Road, Lower Brynamman SA18 1ST   |                         |
| APPLICANT:                        | Mr Iwan Thomas                                           |                         |
| TYPE:                             | Full                                                     |                         |
| WARD:                             | Gwaun-Cae-Gurwen and Lower Brynamman                     |                         |