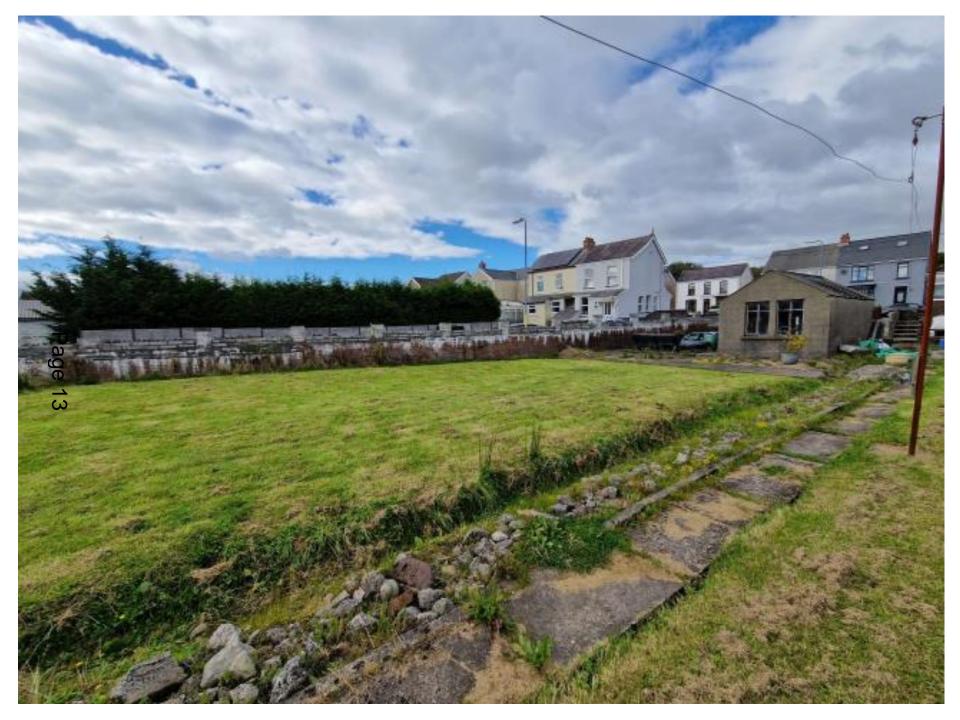

Cyngor Castell-nedd Port Talbot Neath Port Talbot Council

www.npt.gov.uk

S

| <u>APPLICATION NO:</u> P2024/0510 |                                                          | <u>DATE:</u> 09-08-2024 |
|-----------------------------------|----------------------------------------------------------|-------------------------|
| PROPOSAL::                        | Two x two storey detached dwellings and associated works |                         |
| LOCATION:                         | Land to Rear of 60 Glyn Road, Lower Brynamman SA18 1ST   |                         |
| APPLICANT:                        | Mr Iwan Thomas                                           |                         |
| TYPE:                             | Full                                                     |                         |
| WARD:                             | Gwaun-Cae-Gurwen and Lower Brynamman                     |                         |