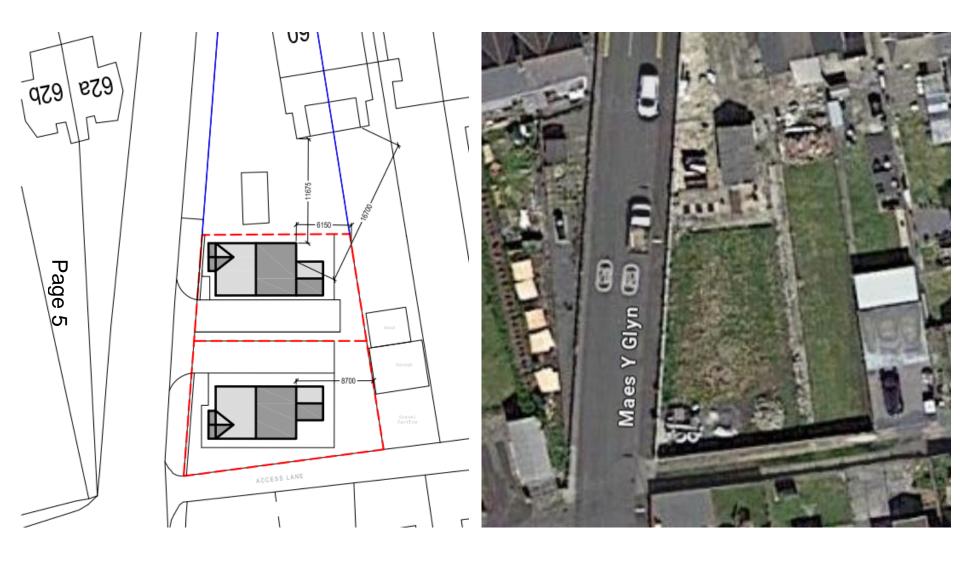

Cyngor Castell-nedd Port Talbot Neath Port Talbot Council

www.npt.gov.uk

S

| <u>APPLICATION NO:</u> P2024/0510 |                                                          | <u>DATE:</u> 09-08-2024 |
|-----------------------------------|----------------------------------------------------------|-------------------------|
| PROPOSAL::                        | Two x two storey detached dwellings and associated works |                         |
| LOCATION:                         | Land to Rear of 60 Glyn Road, Lower Brynamman SA18 1ST   |                         |
| APPLICANT:                        | Mr Iwan Thomas                                           |                         |
| TYPE:                             | Full                                                     |                         |
| WARD:                             | Gwaun-Cae-Gurwen and Lower Brynamman                     |                         |