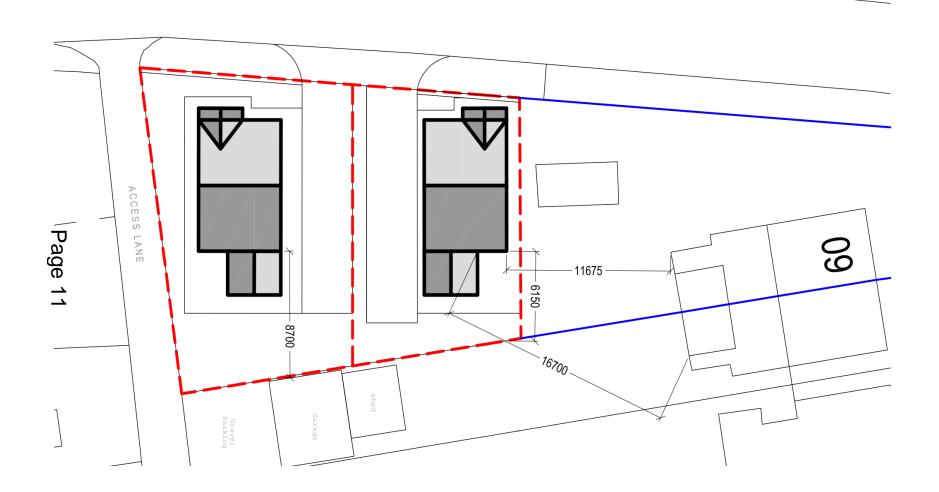

| Land to Rear of 60 Glyn Road, Lower Brynamman SA18 1ST   |                         |
| APPLICANT:                        | Mr Iwan Thomas                                           |                         |
| TYPE:                             | Full                                                     |                         |
| WARD:                             | Gwaun-Cae-Gurwen and Lower Brynamman                     |                         |







1007-100 100 A 100 A 100 -<u>1004-001-148</u> 2014-000-000 \_ \_ \_ 100000-000 -----K >9000 1000-000 === 10000-000-000 - 100 - 10 - 10 Ń i. Z -930 -5850 <u>-91</u> -1525--53.50 6125 5125 PLOT 1 - 11905mm (Pontage) PLOT 2 - 15175mm (frontage)-

PROPOSED STREET SCENE ELEVATION

PROPOSED SITE BLOCK PLAN Scale 1250







Page 10