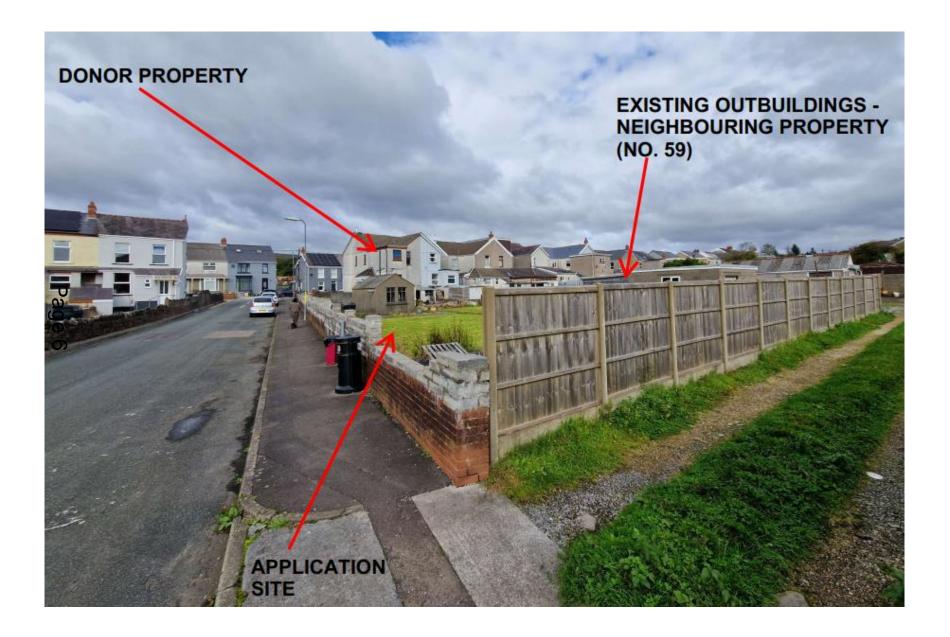

Cyngor Castell-nedd Port Talbot Neath Port Talbot Council

www.npt.gov.uk

S

| <u>APPLICATION NO:</u> P2024/0510 |                                                          | <u>DATE:</u> 09-08-2024 |
|-----------------------------------|----------------------------------------------------------|-------------------------|
| PROPOSAL::                        | Two x two storey detached dwellings and associated works |                         |
| LOCATION:                         | Land to Rear of 60 Glyn Road, Lower Brynamman SA18 1ST   |                         |
| APPLICANT:                        | Mr Iwan Thomas                                           |                         |
| TYPE:                             | Full                                                     |                         |
| WARD:                             | Gwaun-Cae-Gurwen and Lower Brynamman                     |                         |