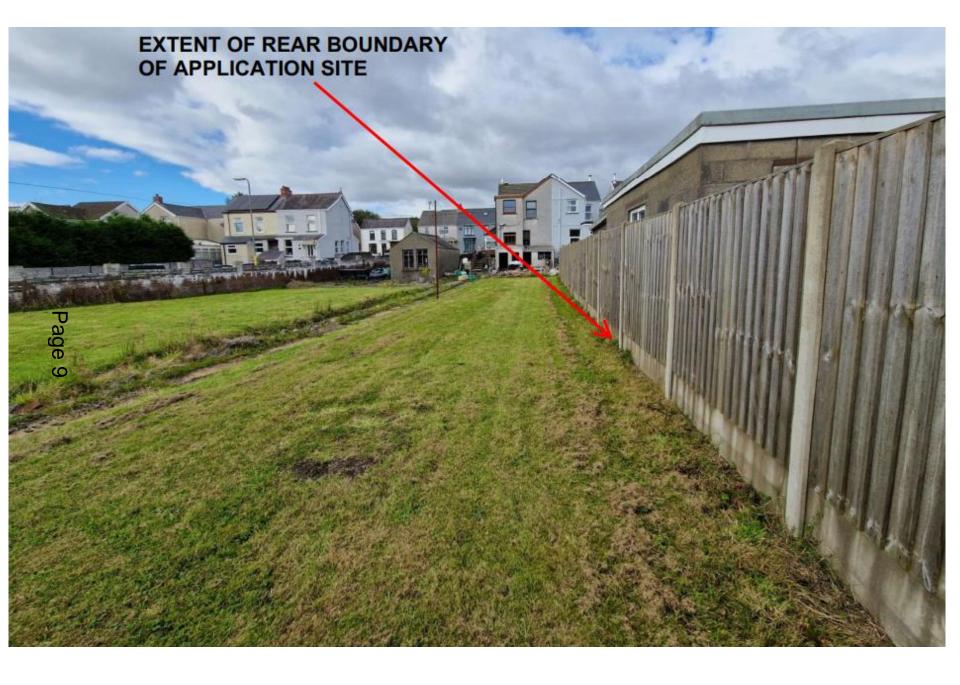

Cyngor Castell-nedd Port Talbot Neath Port Talbot Council

www.npt.gov.uk

S

| <u>APPLICATION NO:</u> P2024/0510 |                                                          | <u>DATE:</u> 09-08-2024 |
|-----------------------------------|----------------------------------------------------------|-------------------------|
| PROPOSAL::                        | Two x two storey detached dwellings and associated works |                         |
| LOCATION:                         | Land to Rear of 60 Glyn Road, Lower Brynamman SA18 1ST   |                         |
| APPLICANT:                        | Mr Iwan Thomas                                           |                         |
| TYPE:                             | Full                                                     |                         |
| WARD:                             | Gwaun-Cae-Gurwen and Lower Brynamman                     |                         |